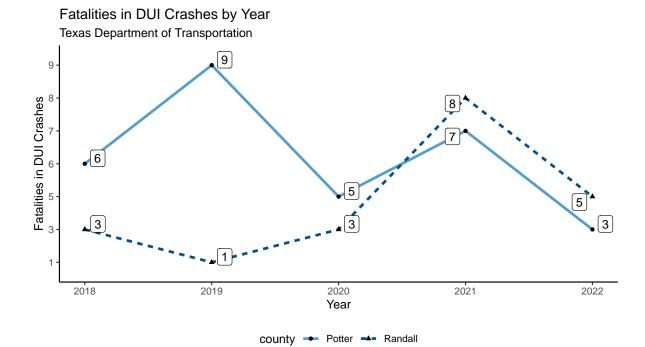

#### 3.3 Health

This year's Health focus was substance use. These are the highlights:

- There is a scarcity of mental health providers across the region (highlighted by Randall County having no psychiatrists).
- The number of driving under the influence (DUI) auto crashes per year are high–Randall County had between 111 and 137 per year between 2018 and 2022, while Potter County had between 151 and 202 in that same time frame.
- Fatalities from those crashes were 1-8 per year for Randall and 3-9 per year for Potter.
- Of particular concern are the number of overdose (OD) deaths reported by the Centers for Disease Control and Prevention (CDC): Potter County had between 24 and 27 OD deaths between 2020 and 2022, while Randall County had between 19 and 29 in that same 3-year period.
- This high number of overdose deaths should ring alarm bells for the community.