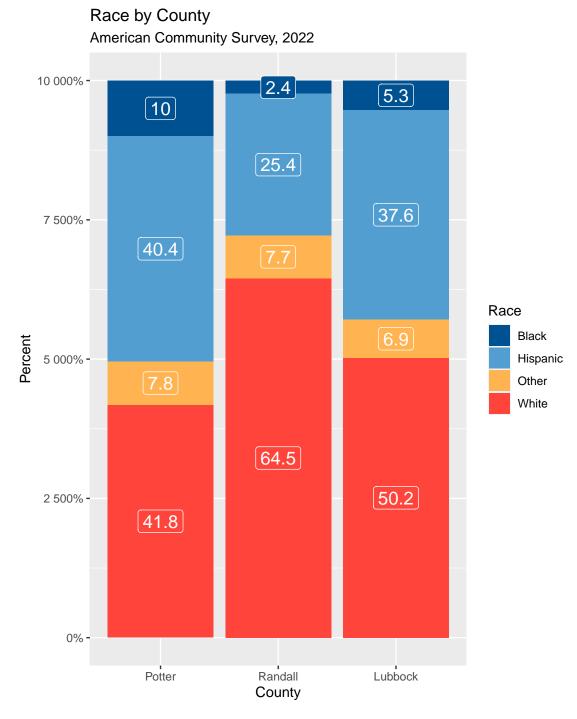

#### 3.1 Population

- Randall County is gaining in total population and child population, while Potter County's total population is stable but its child population is **decreasing**.
- Despite the decreasing child population in Potter County, the median age of its population is still younger than Randall County's (34.5 vs. 36.4, respectively).
- The racial distribution is also different between the two counties, with Potter County having a more diverse population: 40.4% Hispanic and 10% Black vs. 25.4% and 2.4%, respectively in Randall. The White population comprises roughly 2/3 of Randall's (64.5%) and half (50.2%) in Potter.