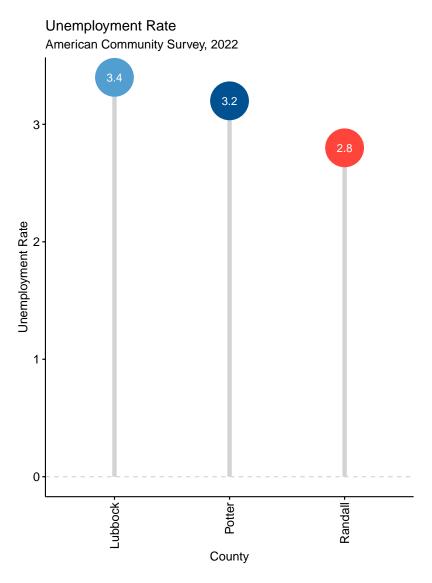

#### 3.4 Income

We used two primary indicators for Income: unemployment rate and median household income (both for 2022).

- Both counties had unemployment rates lower than Lubbock County: 2.8% for Randall County, 3.2% for Potter County, and 3.4% for Lubbck County.
- Median household income reflects a stark difference between the counties: Randall County had a high level of median household income \$78.038.
- Potter County's median household income was \$47,974.
- In comparison, Lubbock County's median household income was \$61,911.

#### 3.6 Community Strengths and Challenges

These are some of the identified community strengths:

- · Potter and Randall counties have a low cost of living.
- They also have low unemployment (2.8% and 3.2% for Randall and Potter, respectively, in 2022).
- Randall County had a high level of median household income (in 2022 \$78,038 compared to Lubbock County's \$61,911 and Potter County's \$47,974).
- Both counties have public school systems which perform at (and usually **above**) comparison regional and statewide performance levels.
- And both counties have cohesive communities with "importance placed on family, spirituality, extracurricular activities, and athletics" (PRC RNA).