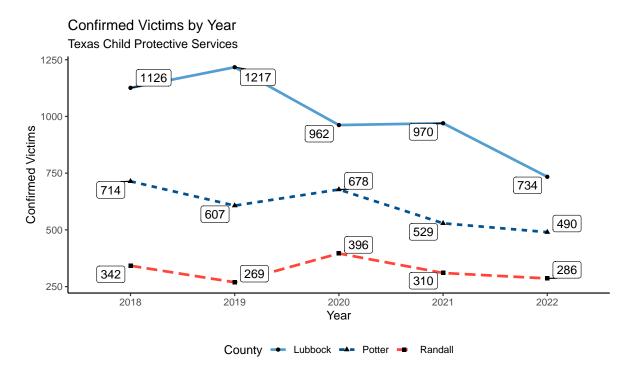

#### 3.5 Vulnerable Populations

This year's report looked deeply into the issue of child abuse/neglect and the foster care system which is supposed to protect these children.

- A major unresolved issue for child welfare relates to the reason that children are removed from their homes.
- Despite the lay perception that most children are removed for physical or sexual abuse, in fact those are a very small percentage of child removals.
- · Most children are removed from their homes due to neglect and/or parental substance use.
- However, there is no reliable assessment of "neglect" and there is no evidence that substance use alone increases a child's risk for abuse.
- Starting in 2020, there were fewer reports for Potter, Randall, and Lubbock counties for: confirmed victims, child removals, children in Department of Family and Protective Services' responsibility, and children with either Temporary Managing Conservatorship legal status or Permanent Managing Conservatorship legal status.
- he rates of decrease in child welfare reports for Potter and Randall counties was less than the rate of decrease in Lubbock County.

- The Senior Statistician believes some percentage of these decreases are related to the COVID-19 pandemic.
- However, the faster rate of decrease in Lubbock County than Potter or Randall counties suggest factors in addition to the pandemic are responsible for these decreases.