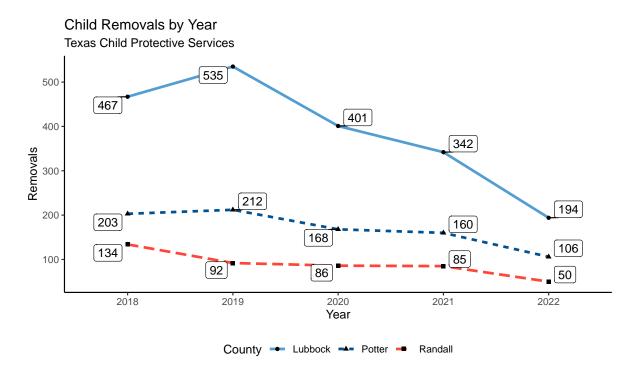

#### 3.5 Vulnerable Populations

This year's report looked deeply into the issue of child abuse/neglect and the foster care system which is supposed to protect these children.

- A major unresolved issue for child welfare relates to the reason that children are removed from their homes.
- Despite the lay perception that most children are removed for physical or sexual abuse, in fact those are a very small percentage of child removals.
- · Most children are removed from their homes due to neglect and/or parental substance use.
- However, there is no reliable assessment of "neglect" and there is no evidence that substance use alone increases a child's risk for abuse.
- Starting in 2020, there were fewer reports for Potter, Randall, and Lubbock counties for: confirmed victims, child removals, children in Department of Family and Protective Services' responsibility, and children with either Temporary Managing Conservatorship legal status or Permanent Managing Conservatorship legal status.
- he rates of decrease in child welfare reports for Potter and Randall counties was less than the rate of decrease in Lubbock County.

- The Senior Statistician believes some percentage of these decreases are related to the COVID-19 pandemic.
- However, the faster rate of decrease in Lubbock County than Potter or Randall counties suggest factors in addition to the pandemic are responsible for these decreases.