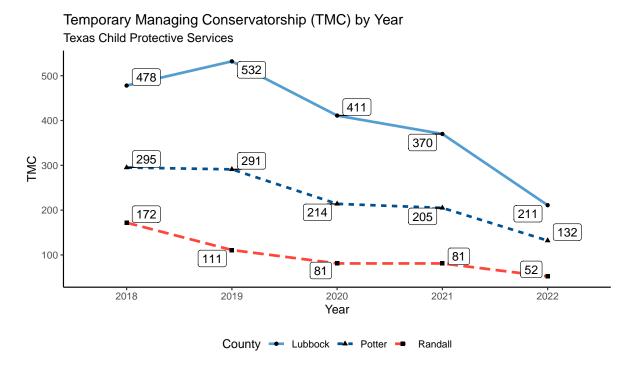

#### 3.5 Vulnerable Populations

This year's report looked deeply into the issue of child abuse/neglect and the foster care system which is supposed to protect these children.

- A major unresolved issue for child welfare relates to the reason that children are removed from their homes.
- Despite the lay perception that most children are removed for physical or sexual abuse, in fact those are a very small percentage of child removals.
- · Most children are removed from their homes due to neglect and/or parental substance use.
- However, there is no reliable assessment of "neglect" and there is no evidence that substance use alone increases a child's risk for abuse.
- Starting in 2020, there were fewer reports for Potter, Randall, and Lubbock counties for: confirmed victims, child removals, children in Department of Family and Protective Services' responsibility, and children with either Temporary Managing Conservatorship legal status or Permanent Managing Conservatorship legal status.
- he rates of decrease in child welfare reports for Potter and Randall counties was less than the rate of decrease in Lubbock County.

- The Senior Statistician believes some percentage of these decreases are related to the COVID-19 pandemic.
- However, the faster rate of decrease in Lubbock County than Potter or Randall counties suggest factors in addition to the pandemic are responsible for these decreases.