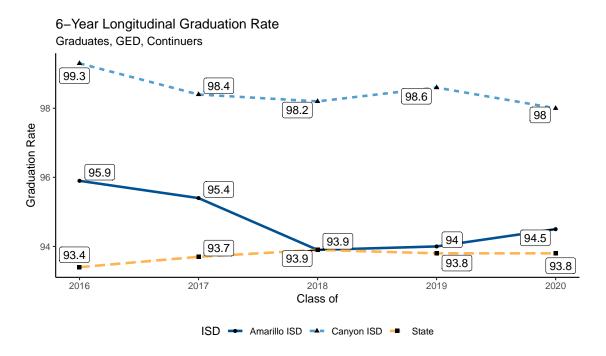

), Amarillo ISD's rate has been equivalent to or above the state's for all graduating classes between 2016 and 2020, and Canyon ISD's has been above the state rate during the same period.

The effect of the COVID-19 pandemic on these graduation rates aren't noticeable for the graduating class of 2020. Any pandemic-related effects on graduation rates may show up with the graduating class of 2021, and those will be available in 2025.

#### K-12 Performance

In 2023, the STAAR performance of both Amarillo ISD and Canyon ISD was similar to, and in some cases very superior to, the statewide pass rates for 3rd and 8th grade Reading and Math.

Similarly, graduation rates for graduating classes of 2016-2020 were at least as good as, and in some cases very superior to, statewide graduation rates.



Figure 5.1: Graduation Rates, Classes of 2016-2020

#### A True Story

Mr. Strickland is a 76-year-old veteran and struggles with memory and cognition issues. His adult son and his girlfriend promised to take care of his bills, using the disability payments Mr. Strickland received from his time serving our country. Unfortunately, his son had not been paying the bills and had been pocketing the money. When it came time to pay the electric bill, his son and his girlfriend left town. Through UWAC's Specific Aid Rent/Utility assistance program, this veteran will continue to have electricity, keeping his lights and appliances on, including his mini-freezer, which is fortunate - Mr. Strickland loves popsicles!

# **EDUCATION**

#### FAMILY SUPPORT SERVICES EDUCATION PROGRAM

The Education Divi