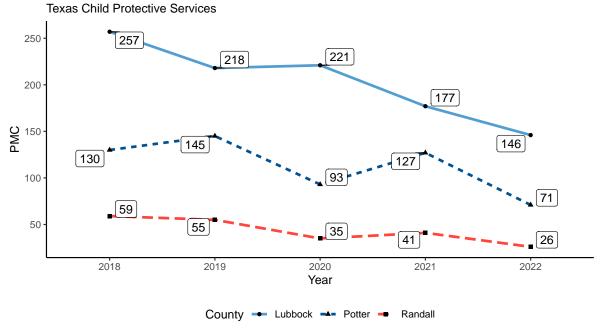

#### 3.5 Vulnerable Populations

This year's report looked deeply into the issue of child abuse/neglect and the foster care system which is supposed to protect these children.

- A major unresolved issue for child welfare relates to the reason that children are removed from their homes.
- Despite the lay perception that most children are removed for physical or sexual abuse, in fact those are a very small percentage of child removals.
- · Most children are removed from their homes due to neglect and/or parental substance use.
- However, there is no reliable assessment of "neglect" and there is no evidence that substance use alone increases a child's risk for abuse.
- Starting in 2020, there were fewer reports for Potter, Randall, and Lubbock counties for: confirmed victims, child removals, children in Department of Family and Protective Services' responsibility, and children with either Temporary Managing Conservatorship legal status or Permanent Managing Conservatorship legal status.
- he rates of decrease in child welfare reports for Potter and Randall counties was less than the rate of decrease in Lubbock County.

- The Senior Statistician believes some percentage of these decreases are related to the COVID-19 pandemic.
- However, the faster rate of decrease in Lubbock County than Potter or Randall counties suggest factors in addition to the pandemic are responsible for these decreases.