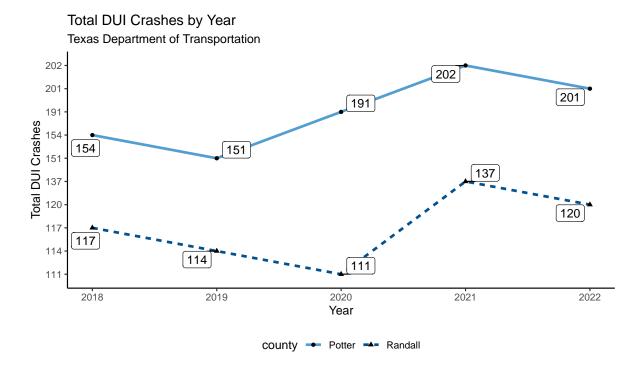

#### 3.3 Health

This year's Health focus was substance use. These are the highlights:

- There is a scarcity of mental health providers across the region (highlighted by Randall County having no psychiatrists).
- The number of driving under the influence (DUI) auto crashes per year are high–Randall County had between 111 and 137 per year between 2018 and 2022, while Potter County had between 151 and 202 in that same time frame.
- Fatalities from those crashes were 1-8 per year for Randall and 3-9 per year for Potter.
- Of particular concern are the number of overdose (OD) deaths reported by the Centers for Disease Control and Prevention (CDC): Potter County had between 24 and 27 OD deaths between 2020 and 2022, while Randall County had between 19 and 29 in that same 3-year period.
- This high number of overdose deaths should ring alarm bells for the community.