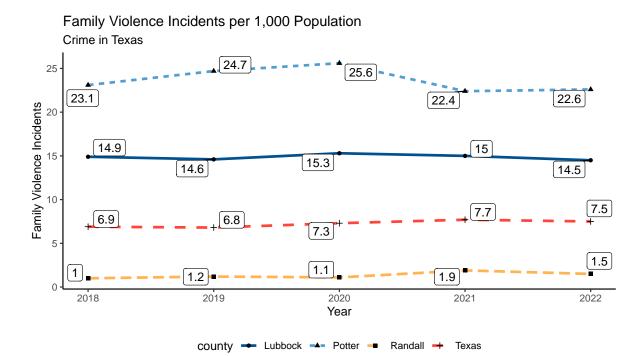

Despite these strengths, challenges remain:

- In particular we identified 2 outcomes of serious substance use: DUI crashes and overdose (OD) deaths, which should be a particular concern due to their high numbers.
- In addition there remain very high levels of family violence in Potter County, and both counties lack appropriate placements for foster care children.
- This scarcity of appropriate foster placements requires that approximately a third of foster care children from both Potter and Randall counties must be placed outside of Region 1 (a HUGE geographic area encompassing 41 counties from the Panhandle and South Plains).