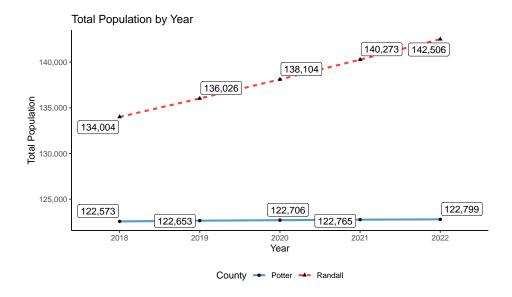

#### 3.1 Population

- Randall County is gaining in total population and child population, while Potter County's total population is stable but its child population is **decreasing**.
- Despite the decreasing child population in Potter County, the median age of its population is still younger than Randall County's (34.5 vs. 36.4, respectively).
- The racial distribution is also different between the two counties, with Potter County having a more diverse population: 40.4% Hispanic and 10% Black vs. 25.4% and 2.4%, respectively in Randall. The White population comprises roughly 2/3 of Randall's (64.5%) and half (50.2%) in Potter.