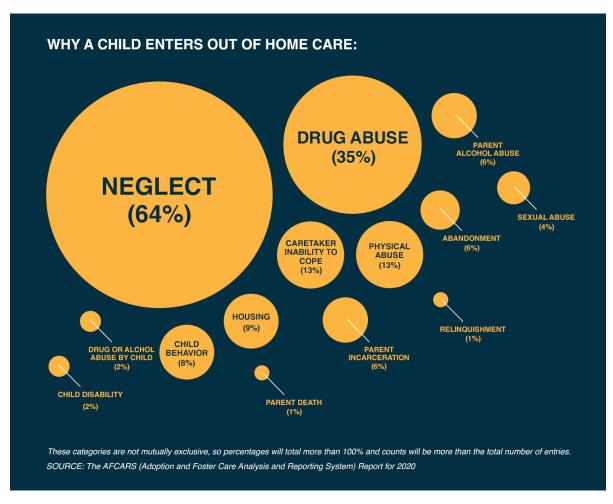

#### 3.5 Vulnerable Populations

This year's report looked deeply into the issue of child abuse/neglect and the foster care system which is supposed to protect these children.

- A major unresolved issue for child welfare relates to the reason that children are removed from their homes.
- Despite the lay perception that most children are removed for physical or sexual abuse, in fact those are a very small percentage of child removals.
- · Most children are removed from their homes due to neglect and/or parental substance use.
- However, there is no reliable assessment of "neglect" and there is no evidence that substance use alone increases a child's risk for abuse.
- Starting in 2020, there were fewer reports for Potter, Randall, and Lubbock counties for: confirmed victims, child removals, children in Department of Family and Protective Services' responsibility, and children with either Temporary Managing Conservatorship legal status or Permanent Managing Conservatorship legal status.
- he rates of decrease in child welfare reports for Potter and Randall counties was less than the rate of decrease in Lubbock County.