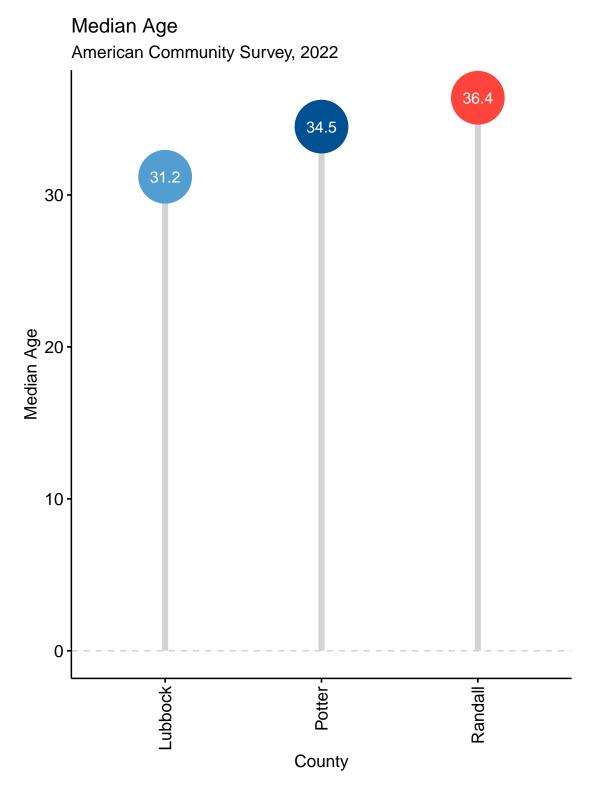

#### 3.1 Population

- Randall County is gaining in total population and child population, while Potter County's total population is stable but its child population is **decreasing**.
- Despite the decreasing child population in Potter County, the median age of its population is still younger than Randall County's (34.5 vs. 36.4, respectively).
- The racial distribution is also different between the two counties, with Potter County having a more diverse population: 40.4% Hispanic and 10% Black vs. 25.4% and 2.4%, respectively in Randall. The White population comprises roughly 2/3 of Randall's (64.5%) and half (50.2%) in Potter.