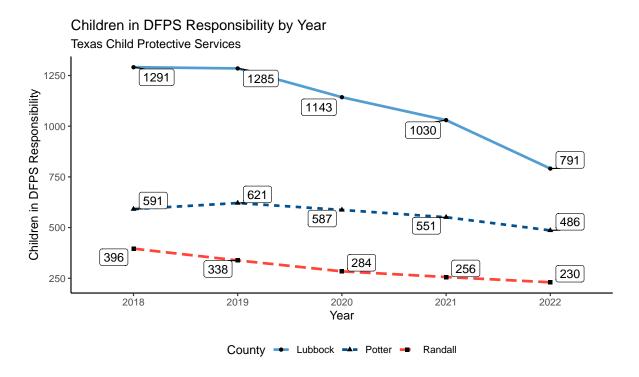

#### 3.5 Vulnerable Populations

This year's report looked deeply into the issue of child abuse/neglect and the foster care system which is supposed to protect these children.

- A major unresolved issue for child welfare relates to the reason that children are removed from their homes.
- Despite the lay perception that most children are removed for physical or sexual abuse, in fact those are a very small percentage of child removals.
- · Most children are removed from their homes due to neglect and/or parental substance use.
- However, there is no reliable assessment of "neglect" and there is no evidence that substance use alone increases a child's risk for abuse.
- Starting in 2020, there were fewer reports for Potter, Randall, and Lubbock counties for: confirmed victims, child removals, children in Department of Family and Protective Services' responsibility, and children with either Temporary Managing Conservatorship legal status or Permanent Managing Conservatorship legal status.
- he rates of decrease in child welfare reports for Potter and Randall counties was less than the rate of decrease in Lubbock County.

- The Senior Statistician believes some percentage of these decreases are related to the COVID-19 pandemic.
- However, the faster rate of decrease in Lubbock County than Potter or Randall counties suggest factors in addition to the pandemic are responsible for these decreases.