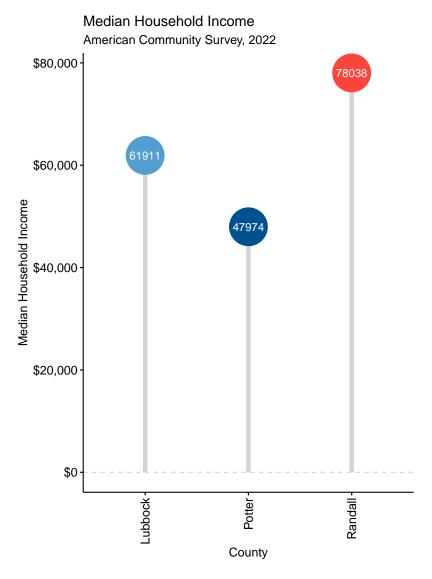

#### 3.4 Income

We used two primary indicators for Income: unemployment rate and median household income (both for 2022).

- Both counties had unemployment rates lower than Lubbock County: 2.8% for Randall County, 3.2% for Potter County, and 3.4% for Lubbck County.
- Median household income reflects a stark difference between the counties: Randall County had a high level of median household income \$78.038.
- Potter County's median household income was \$47,974.
- In comparison, Lubbock County's median household income was \$61,911.

#### 3.6 Community Strengths and Challenges

These are some of the identified community strengths:

- · Potter and Randall counties have a low cost of living.
- They also have low unemployment (2.8% and 3.2% for Randall and Potter, respectively, in 2022).
- Randall County had a high level of median household income (in 2022 \$78,038 compared to Lubbock County's \$61,911 and Potter County's \$47,974).
- Both counties have public school systems which perform at (and usually **above**) comparison regional and statewide performance levels.
- And both counties have cohesive communities with "importance placed on family, spirituality, extracurricular activities, and athletics" (PRC RNA).