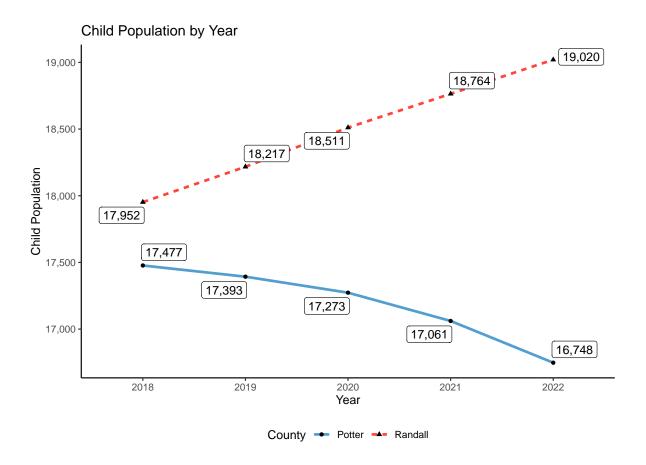

#### 3.1 Population

- Randall County is gaining in total population and child population, while Potter County's total population is stable but its child population is **decreasing**.
- Despite the decreasing child population in Potter County, the median age of its population is still younger than Randall County's (34.5 vs. 36.4, respectively).
- The racial distribution is also different between the two counties, with Potter County having a more diverse population: 40.4% Hispanic and 10% Black vs. 25.4% and 2.4%, respectively in Randall. The White population comprises roughly 2/3 of Randall's (64.5%) and half (50.2%) in Potter.